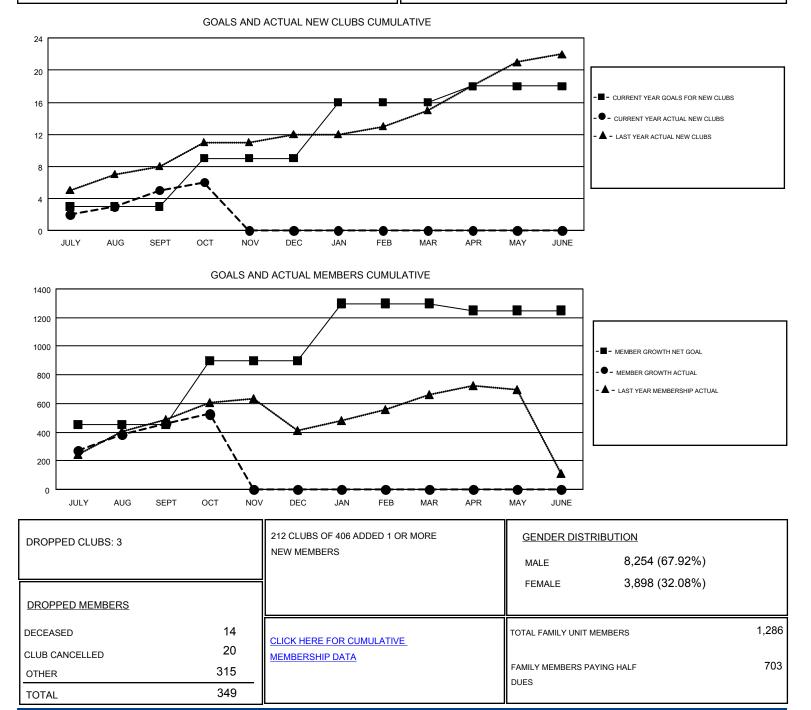

Y/AUG/SEPT         | 3             | 5         | 1                     | JULY/AUG/SEPT | 452                       | 752                     | 253                                                |
| OCT/NOV/DEC           | 6             | 1         | 2                     | OCT/NOV/DEC   | 448                       | 166                     | 96                                                 |
| JAN/FEB/MAR           | 7             | 0         | 0                     | JAN/FEB/MAR   | 399                       | 0                       | 0                                                  |
| APR/MAY/JUNE          | 2             | 0         | 0                     | APR/MAY/JUNE  | -49                       | 0                       | 0                                                  |